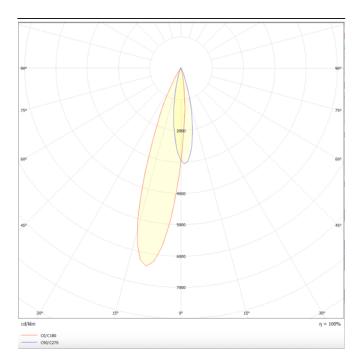

| Product                     |                |
|-----------------------------|----------------|
| Real power (W)              | 12.2           |
| Real luminous flux (Lm)     | 787.5          |
| Luminous efficiency (Lm/W)  | 64.56          |
| Beam angle (º)              | 12             |
| Life time (h)               | 50000 h L80B10 |
| IP                          | 20             |
| Electrical class insulation | Clas II        |
| Colour                      | Silver         |
| Control gear included       | Yes            |
| Control gear                | DALI           |
| Flicker Free                | Yes            |
| Light source                | LED            |
| Type of LED                 | СОВ            |
| Colour temperature (K)      | 3000           |
| Colour consistency (SDCM)   | SDCM<3         |
| CRI                         | 90             |