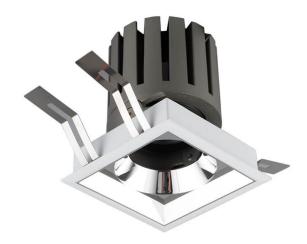

## **PRO-DS**

Lavov downlight from the family PRO-DS with a power of 12,2W of 787,5lm and a luminous efficiency of 64,56lm/W.DALI driver. Made in die cast aluminum and finished in Silver color.

| Item code    | 86.D026.1313.03 |  |
|--------------|-----------------|--|
| Product type | Indoor          |  |
| Category     | Downlights      |  |
| Family       | PRO-D           |  |
| Subfamily    | PRO-DS          |  |
| Pictograms   | □ 220 v         |  |
|              | Driver          |  |

| Product                     |                |
|-----------------------------|----------------|
| Real power (W)              | 12.2           |
| Real luminous flux (Lm)     | 787.5          |
| Luminous efficiency (Lm/W)  | 64.56          |
| Beam angle (º)              | 12             |
| Life time (h)               | 50000 h L80B10 |
| IP                          | 20             |
| Electrical class insulation | Clas II        |
| Colour                      | Silver         |
| Control gear included       | Yes            |
| Control gear                | DALI           |
| Flicker Free                | Yes            |
| Light source                | LED            |
| Type of LED                 | СОВ            |
| Colour temperature (K)      | 3000           |
| Colour consistency (SDCM)   | SDCM<3         |
| CRI                         | 90             |