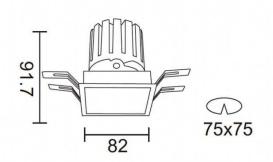

## **PRO-DS**

Lavov downlight from the family PRO-DS with a power of 12,2W of 787,5lm and a luminous efficiency of 64,56lm/W.DALI driver. Made in die cast aluminum and finished in Silver color.

| Item code    | 86.D026.1313.03 |  |
|--------------|-----------------|--|
| Product type | Indoor          |  |
| Category     | Downlights      |  |
| Family       | PRO-D           |  |
| Subfamily    | PRO-DS          |  |
| Pictograms   | □ 220 v         |  |
|              | Driver          |  |

| Product                     |                |
|-----------------------------|----------------|
| Real power (W)              | 12.2           |
| Real luminous flux (Lm)     | 787.5          |
| Luminous efficiency (Lm/W)  | 64.56          |
| Beam angle (º)              | 12             |
| Life time (h)               | 50000 h L80B10 |
| IP                          | 20             |
| Electrical class insulation | Clas II        |
| Colour                      | Silver         |
| Control gear included       | Yes            |
| Control gear                | DALI           |
| Flicker Free                | Yes            |
| Light source                | LED            |
| Type of LED                 | СОВ            |
| Colour temperature (K)      | 3000           |
| Colour consistency (SDCM)   | SDCM<3         |
| CRI                         | 90             |