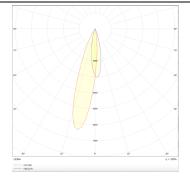

## Photometry

| Product                     |                   |
|-----------------------------|-------------------|
| Real power (W)              | 12                |
| Real luminous flux (Lm)     | 752               |
| Luminous efficiency (Lm/W)  | 62.66666666666998 |
| Beam angle (º)              | 12                |
| Life time (h)               | 50000 h L80B10    |
| IP                          | 20                |
| Electrical class insulation | Clas II           |
| Colour                      | Silver            |
| Control gear included       | Yes               |
| Control gear                | DALI              |
| Flicker Free                | Yes               |
| Light source                | LED               |
| Type of LED                 | СОВ               |
| Colour temperature (K)      | 3000              |
| Colour consistency (SDCM)   | SDCM<3            |
| CRI                         | 90                |
|                             |                   |