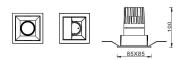

power 12 W and CRI 90 with an optic 12 degrees made in Die Cast Aluminum finished in Silver with a real lumen output of 752lm and an efficiency of 62,66lm/W. DALI driver.

| ltem code    | 86.D026.1313.03                                           |
|--------------|-----------------------------------------------------------|
| Product type | Indoor                                                    |
| Category     | Downlights                                                |
| Family       | PRO-D                                                     |
| Subfamily    | PRO-D                                                     |
| Pictograms   | □ 220 v → CRI 220 CE                                      |
|              | Driver On IP 50000h<br>INCL. Off Dakt IP 50000h<br>L80B10 |

## Scheme



## Photometry



| Product                     |                   |
|-----------------------------|-------------------|
| Real power (W)              | 12                |
| Real luminous flux (Lm)     | 752               |
| Luminous efficiency (Lm/W)  | 62.66666666666998 |
| Beam angle (º)              | 12                |
| Life time (h)               | 50000 h L80B10    |
| IP                          | 20                |
| Electrical class insulation | Clas II           |
| Colour                      | Silver            |
| Control gear included       | Yes               |
| Control gear                | DALI              |
| Flicker Free                | Yes               |
| Light source                | LED               |
| Type of LED                 | СОВ               |
|