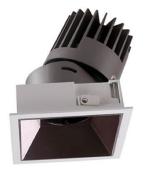

## PRO-D

Lavov Downlights from the family PRO-D ,power 12 W and CRI 90 with an optic 12 degrees made in Die Cast Aluminum finished in Silver with a real lumen output of 752lm and an efficiency of 62,66lm/W. DALI driver.