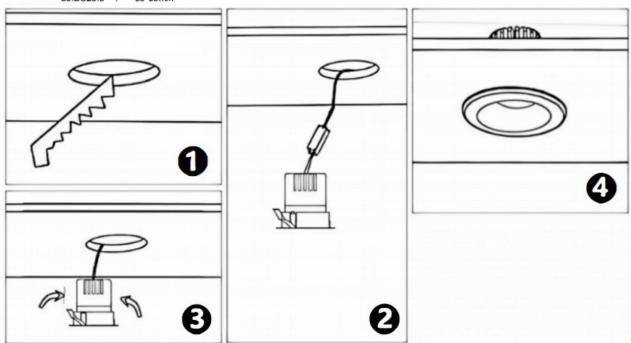

## Item code 86.D026.1313.03

- Installation and wiring of luminaire must be in accordance with all applicable local codes.
- Installation, inspection, and maintenance of luminaires should be performed by a qualified
- electrician.
- DO NOT make or alter any open holes in the luminaire. Do not modify the luminaire.
- DO NOT install damaged product.
- Make sure electrical power is OFF before and during installation and maintenance.
- Make sure the equipment is properly grounded.
- Make sure the supply voltage is same as the rated fixture voltage.