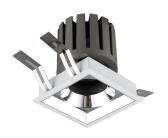

## INDOOR / DOWNLIGHTS / PRO-D / PRO-DS

## Item code 86.D026.1313.03

- Installation and wiring of luminaire must be in accordance with all applicable local codes.
- Installation, inspection, and maintenance of luminaires should be performed by a qualified
- electrician.
- DO NOT make or alter any open holes in the luminaire. Do not modify the luminaire.
- DO NOT install damaged product.
- Make sure electrical power is OFF before and during installation and maintenance.
- Make sure the equipment is properly grounded.
- Make sure the supply voltage is same as the rated fixture voltage.