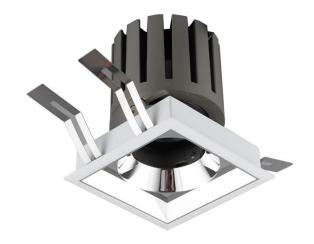

## **PRO-DS**

Lavov downlight from the family PRO-DS with a power of 12,2W and an optics 24 degrees . CCT 3000K. With a total lumen output of 787,5Im and a luminous efficiency of 64,56Im/W.ON/OFF driver. Made in die cast aluminum and finished in White color.

| Item code    | 86.D026.1321.01 Indoor Downlights PRO-D |                                 |      |           |                                   |
|--------------|-----------------------------------------|---------------------------------|------|-----------|-----------------------------------|
| Product type |                                         |                                 |      |           |                                   |
| Category     |                                         |                                 |      |           |                                   |
| Family       |                                         |                                 |      |           |                                   |
| Subfamily    | PRO-DS                                  |                                 |      |           |                                   |
| Pictograms   |                                         | <sup>220</sup> <sub>240</sub> V | xx.  | CRI<br>90 | C€                                |
|              | Driver<br>INCL.                         | On<br>Off                       | DALI | IP<br>20  | 50000h<br><b>L</b> 80 <b>B</b> 10 |