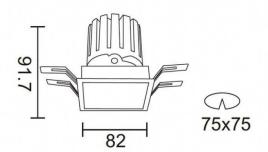

## **Scheme**

| Product                     |                |  |  |
|-----------------------------|----------------|--|--|
| Real power (W)              | 12.2           |  |  |
| Real luminous flux (Lm)     | 787.5          |  |  |
| Luminous efficiency (Lm/W)  | 64.56          |  |  |
| Beam angle (º)              | 24             |  |  |
| Life time (h)               | 50000 h L80B10 |  |  |
| IP                          | 20             |  |  |
| Electrical class insulation | Clas II        |  |  |
| Colour                      | White          |  |  |
| Control gear included       | Yes            |  |  |
| Control gear                | ON/OFF         |  |  |
| Flicker Free                | Yes            |  |  |
| Light source                | LED            |  |  |
| Type of LED                 | СОВ            |  |  |
| Colour temperature (K)      | 3000           |  |  |
| Colour consistency (SDCM)   | SDCM<3         |  |  |
| CRI                         | 90             |  |  |