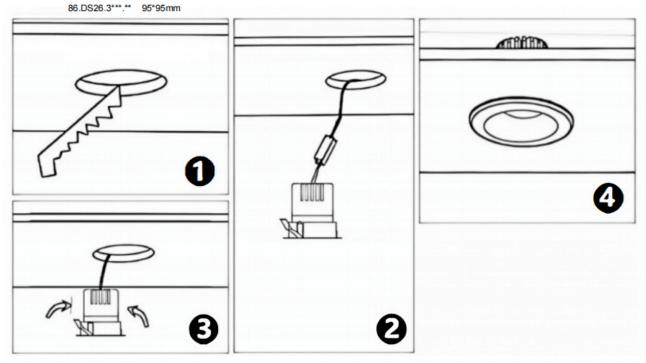

## Cut out in the right size

86.D025.0\*\*\*.\*\* 75mm 86.D025.1\*\*\*.\*\* 75mm 86.D025.2\*\*\*.\*\* 85mm 86.D025.3\*\*\*.\*\* 95mm 86.DS25.1\*\*\*.\*\* 75mm 86.DS25.2\*\*\*.\*\* 85mm 86.DS25.3\*\*\*.\*\* 95mm 86.D026.1\*\*\*.\*\* 75\*75mm 86.D026.2\*\*\*.\*\* 85\*85mm 86.D026.3\*\*\*.\*\* 95\*95mm 86.DS26.1\*\*\*.\*\* 75\*75mm 86.DS26.2\*\*\*.\*\*