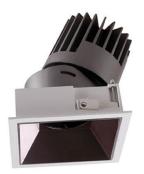

## PRO-D

Lavov Downlights from the family PRO-D ,power 12 W and CRI 90 with an optic 24 degrees made in Die Cast Aluminum finished in Black with a real lumen output of 775lm and an efficiency of64,58lm/W. ON/OFF driver.