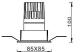

## Scheme

| Product                     |                    |
|-----------------------------|--------------------|
| Real power (W)              | 12                 |
| Real luminous flux (Lm)     | 775                |
| Luminous efficiency (Lm/W)  | 64.583333333333002 |
| Beam angle (º)              | 24                 |
| Life time (h)               | 50000 h L80B10     |
| IP                          | 20                 |
| Electrical class insulation | Clas II            |
| Colour                      | Black              |
| Control gear included       | Yes                |
| Control gear                | ON/OFF             |
| Flicker Free                | Yes                |
| Light source                | LED                |
| Type of LED                 | СОВ                |
| Colour temperature (K)      | 3000               |
| Colour consistency (SDCM)   | SDCM<3             |
| CRI                         | 90                 |