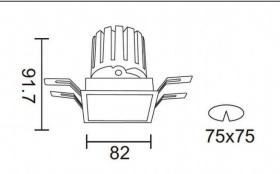

Scheme

| Product                     |                |
|-----------------------------|----------------|
| Real power (W)              | 12.2           |
| Real luminous flux (Lm)     | 787.5          |
| Luminous efficiency (Lm/W)  | 64.56          |
| Beam angle (º)              | 24             |
| Life time (h)               | 50000 h L80B10 |
| IP                          | 20             |
| Electrical class insulation | Clas II        |
| Colour                      | Silver         |
| Control gear included       | Yes            |
| Control gear                | ON/OFF         |
| Flicker Free                | Yes            |
| Light source                | LED            |
| Type of LED                 | СОВ            |
| Colour temperature (K)      | 3000           |
| Colour consistency (SDCM)   | SDCM<3         |
| CRI                         | 90             |