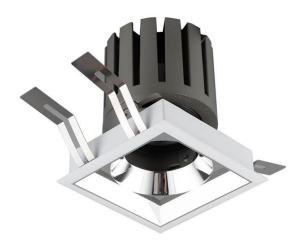

## PRO-DS

Lavov downlight from the family PRO-DS with a power of 12,2W and an optics 24 degrees . CCT 3000K. With a total lumen output of 787,5Im and a luminous efficiency of 64,56lm/W.ON/OFF driver. Made in die cast aluminum and finished in Silver color.