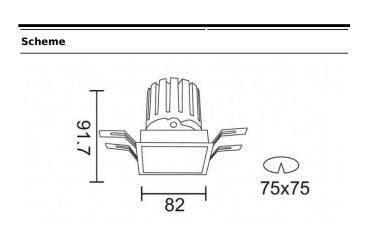

## PRO-DS

Lavov downlight from the family PRO-DS with a power of 12,2W and an optics 24 degrees . CCT 3000K. With a total lumen output of 787,5Im and a luminous efficiency of 64,56Im/W.DALI driver. Made in die cast aluminum and finished in White color.