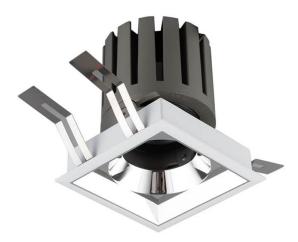

## PRO-DS

Lavov downlight from the family PRO-DS with a power of 12,2W and an optics 24 degrees . CCT 3000K. With a total lumen output of 787,5Im and a luminous efficiency of 64,56Im/W.DALI driver. Made in die cast aluminum and finished in White color.