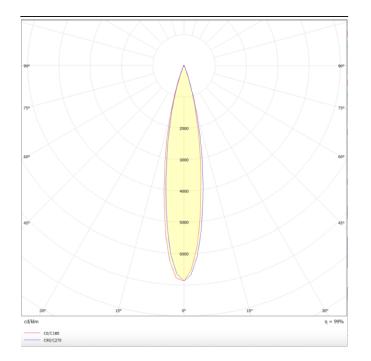

Photometry

## PRO-DS

Lavov downlight from the family PRO-DS with a power of 12,2W and an optics 24 degrees . CCT 3000K. With a total lumen output of 787,5Im and a luminous efficiency of 64,56Im/W.DALI driver. Made in die cast aluminum and finished in White color.

| Product                     |                |
|-----------------------------|----------------|
| Real power (W)              | 12.2           |
| Real luminous flux (Lm)     | 787.5          |
| Luminous efficiency (Lm/W)  | 64.56          |
| Beam angle (º)              | 24             |
| Life time (h)               | 50000 h L80B10 |
| IP                          | 20             |
| Electrical class insulation | Clas II        |
| Colour                      | White          |
| Control gear included       | Yes            |
| Control gear                | DALI           |
| Flicker Free                | Yes            |
| Light source                | LED            |
| Type of LED                 | СОВ            |
| Colour temperature (K)      | 3000           |
| Colour consistency (SDCM)   | SDCM<3         |
| CRI                         | 90             |