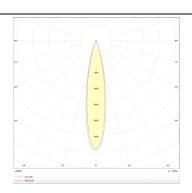

## PRO-D

Lavov Downlights from the family PRO-D ,power 12 W and CRI 90 with an optic 24 degrees made in Die Cast Aluminum finished in White with a real lumen output of 775lm and an efficiency of64,58lm/W. DALI driver.

## **Photometry**

| Product                     |                    |
|-----------------------------|--------------------|
| Real power (W)              | 12                 |
| Real luminous flux (Lm)     | 775                |
| Luminous efficiency (Lm/W)  | 64.583333333333002 |
| Beam angle (º)              | 24                 |
| Life time (h)               | 50000 h L80B10     |
| IP                          | 20                 |
| Electrical class insulation | Clas II            |
| Colour                      | White              |
| Control gear included       | Yes                |
| Control gear                | DALI               |
| Flicker Free                | Yes                |
| Light source                | LED                |
| Type of LED                 | СОВ                |
| Colour temperature (K)      | 3000               |
| Colour consistency (SDCM)   | SDCM<3             |
| CRI                         | 90                 |