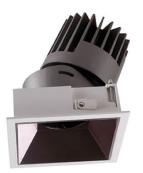

## PRO-D

Lavov Downlights from the family PRO-D ,power 12 W and CRI 90 with an optic 24 degrees made in Die Cast Aluminum finished in White with a real lumen output of 775lm and an efficiency of64,58lm/W. DALI driver.