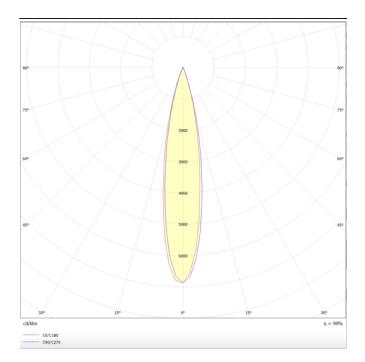

## **PRO-DS**

Lavov downlight from the family PRO-DS with a power of 12,2W and an optics 24 degrees . CCT 3000K. With a total lumen output of 787,5lm and a luminous efficiency of 64,56lm/W.DALI driver. Made in die cast aluminum and finished in Black color.

| Product                     | ·              |
|-----------------------------|----------------|
| Real power (W)              | 12.2           |
| Real luminous flux (Lm)     | 787.5          |
| Luminous efficiency (Lm/W)  | 64.56          |
| Beam angle (º)              | 24             |
| Life time (h)               | 50000 h L80B10 |
| IP                          | 20             |
| Electrical class insulation | Clas II        |
| Colour                      | Black          |
| Control gear included       | Yes            |
| Control gear                | DALI           |
| Flicker Free                | Yes            |
| Light source                | LED            |
| Type of LED                 | СОВ            |
| Colour temperature (K)      | 3000           |
| Colour consistency (SDCM)   | SDCM<3         |
| CRI                         | 90             |