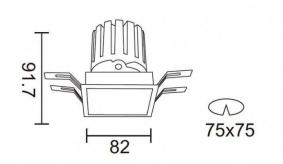

## **PRO-DS**

Lavov downlight from the family PRO-DS with a power of 12,2W and an optics 24 degrees . CCT 3000K. With a total lumen output of 787,5lm and a luminous efficiency of 64,56lm/W.DALI driver. Made in die cast aluminum and finished in Black color.

| Product                     | ·              |
|-----------------------------|----------------|
| Real power (W)              | 12.2           |
| Real luminous flux (Lm)     | 787.5          |
| Luminous efficiency (Lm/W)  | 64.56          |
| Beam angle (º)              | 24             |
| Life time (h)               | 50000 h L80B10 |
| IP                          | 20             |
| Electrical class insulation | Clas II        |
| Colour                      | Black          |
| Control gear included       | Yes            |
| Control gear                | DALI           |
| Flicker Free                | Yes            |
| Light source                | LED            |
| Type of LED                 | СОВ            |
| Colour temperature (K)      | 3000           |
| Colour consistency (SDCM)   | SDCM<3         |
| CRI                         | 90             |