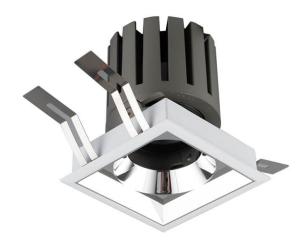

## **PRO-DS**

Lavov downlight from the family PRO-DS with a power of 12,2W and an optics 24 degrees . CCT 3000K. With a total lumen output of 787,5lm and a luminous efficiency of 64,56lm/W.DALI driver. Made in die cast aluminum and finished in Black color.