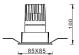

## PRO-D

Lavov Downlights from the family PRO-D ,power 12 W and CRI 90 with an optic 24 degrees made in Die Cast Aluminum finished in Black with a real lumen output of 775lm and an efficiency of64,58lm/W. DALI driver.

| Item code    | 86.D026.1323.02                             |
|--------------|---------------------------------------------|
| Product type | Indoor                                      |
| Category     | Downlights                                  |
| Family       | PRO-D                                       |
| Subfamily    | PRO-D                                       |
| Pictograms   | □ 220 V                                     |
|              | Driver   On     DALL   IP   50000h   L80B10 |

## Scheme







## **Photometry**



| Product                     |                    |
|-----------------------------|--------------------|
| Real power (W)              | 12                 |
| Real luminous flux (Lm)     | 775                |
| Luminous efficiency (Lm/W)  | 64.583333333333002 |
| Beam angle (º)              | 24                 |
| Life time (h)               | 50000 h L80B10     |
| IP                          | 20                 |
| Electrical class insulation | Clas II            |
| Colour                      | Black              |
| Control gear included       | Yes                |
| Control gear                | DALI               |
| Flicker Free                | Yes                |
| Light source                | LED                |
| Type of LED                 | СОВ