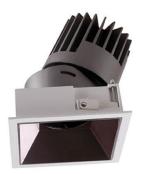

## PRO-D

Lavov Downlights from the family PRO-D ,power 12 W and CRI 90 with an optic 24 degrees made in Die Cast Aluminum finished in Black with a real lumen output of 775lm and an efficiency of64,58lm/W. DALI driver.