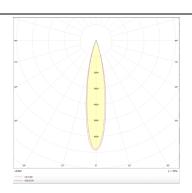

## PRO-D

Lavov Downlights from the family PRO-D ,power 12 W and CRI 90 with an optic 24 degrees made in Die Cast Aluminum finished in Black with a real lumen output of 775lm and an efficiency of64,58lm/W. DALI driver.

## **Photometry**

| Product                     |                    |
|-----------------------------|--------------------|
| Real power (W)              | 12                 |
| Real luminous flux (Lm)     | 775                |
| Luminous efficiency (Lm/W)  | 64.583333333333002 |
| Beam angle (º)              | 24                 |
| Life time (h)               | 50000 h L80B10     |
| IP                          | 20                 |
| Electrical class insulation | Clas II            |
| Colour                      | Black              |
| Control gear included       | Yes                |
| Control gear                | DALI               |
| Flicker Free                | Yes                |
| Light source                | LED                |
| Type of LED                 | СОВ                |
| Colour temperature (K)      | 3000               |
| Colour consistency (SDCM)   | SDCM<3             |
| CRI                         | 90                 |