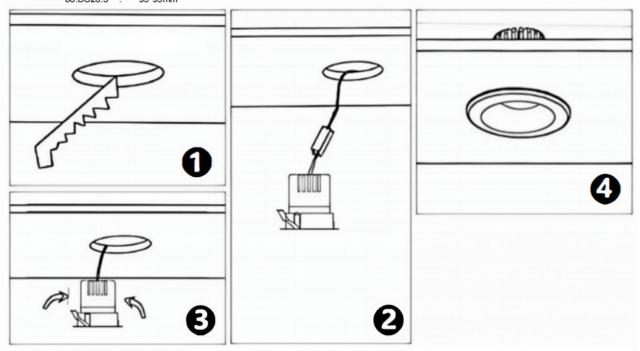

## Item code 86.D026.1323.02

- Installation and wiring of luminaire must be in accordance with all applicable local codes.
- Installation, inspection, and maintenance of luminaires should be performed by a qualified electrician.
- DO NOT make or alter any open holes in the luminaire. Do not modify the luminaire.
- DO NOT install damaged product.
- Make sure electrical power is OFF before and during installation and maintenance.
- Make sure the equipment is properly grounded.
- Make sure the supply voltage is same as the rated fixture voltage.

## Cut out in the right size

86.D025.0\*\*\*.\*\* 75mm 86.D025.1\*\*\*.\*\* 75mm 86.D025.2\*\*\*.\*\* 85mm 86.D025.3\*\*\*.\*\* 95mm 86.DS25.1\*\*\*.\*\* 75mm 86.DS25.2\*\*\*.\*\* 85mm 86.DS25.3\*\*\*.\*\* 95mm 86.D026.1\*\*\*.\*\* 75\*75mm 86.D026.2\*\*\*.\*\* 85\*85mm 86.D026.3\*\*\*.\*\* 95\*95mm 86.DS26.1\*\*\*.\*\* 75\*75mm 86.DS26.2\*\*\*.\*\* 86.DS26.3\*\*\*.\*\* 95\*95mm