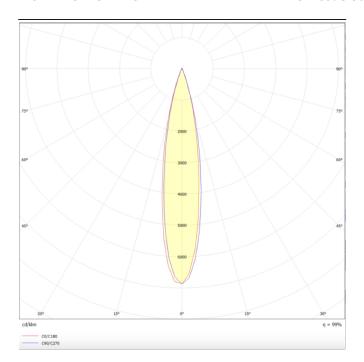

## **Scheme**

Photometry

## PRO-DS

Lavov downlight from the family PRO-DS with a power of 12,2W and an optics 24 degrees . CCT 3000K. With a total lumen output of 787,5lm and a luminous efficiency of 64,56lm/W.DALI driver. Made in die cast aluminum and finished in Silver color.

| Product                     |                |
|-----------------------------|----------------|
| Real power (W)              | 12.2           |
| Real luminous flux (Lm)     | 787.5          |
| Luminous efficiency (Lm/W)  | 64.56          |
| Beam angle (º)              | 24             |
| Life time (h)               | 50000 h L80B10 |
| IP                          | 20             |
| Electrical class insulation | Clas II        |
| Colour                      | Silver         |
| Control gear included       | Yes            |
| Control gear                | DALI           |
| Flicker Free                | Yes            |
| Light source                | LED            |
| Type of LED                 | СОВ            |
| Colour temperature (K)      | 3000           |
| Colour consistency (SDCM)   | SDCM<3         |
| CRI                         | 90             |