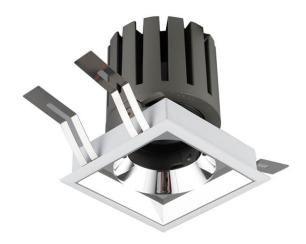

## PRO-DS

Lavov downlight from the family PRO-DS with a power of 12,2W and an optics 24 degrees . CCT 3000K. With a total lumen output of 787,5lm and a luminous efficiency of 64,56lm/W.DALI driver. Made in die cast aluminum and finished in Silver color.