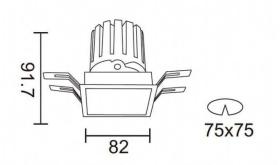

| Product                     |                |
|-----------------------------|----------------|
| Real power (W)              | 12.2           |
| Real luminous flux (Lm)     | 787.5          |
| Luminous efficiency (Lm/W)  | 64.56          |
| Beam angle (º)              | 24             |
| Life time (h)               | 50000 h L80B10 |
| IP                          | 20             |
| Electrical class insulation | Clas II        |
| Colour                      | Silver         |
| Control gear included       | Yes            |
| Control gear                | DALI           |
| Flicker Free                | Yes            |
| Light source                | LED            |
| Type of LED                 | СОВ            |
| Colour temperature (K)      | 3000           |
| Colour consistency (SDCM)   | SDCM<3         |
| CRI                         | 90             |