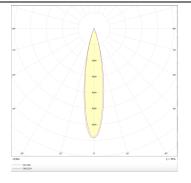

## Photometry

| Product                     |                    |
|-----------------------------|--------------------|
| Real power (W)              | 12                 |
| Real luminous flux (Lm)     | 775                |
| Luminous efficiency (Lm/W)  | 64.583333333333002 |
| Beam angle (º)              | 24                 |
| Life time (h)               | 50000 h L80B10     |
| IP                          | 20                 |
| Electrical class insulation | Clas II            |
| Colour                      | Silver             |
| Control gear included       | Yes                |
| Control gear                | DALI               |
| Flicker Free                | Yes                |
| Light source                | LED                |
| Type of LED                 | СОВ                |
| Colour temperature (K)      | 3000               |
| Colour consistency (SDCM)   | SDCM<3             |
| CRI                         | 90                 |
|                             |                    |