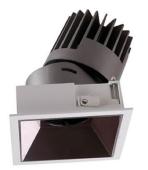

## PRO-D

Lavov Downlights from the family PRO-D ,power 12 W and CRI 90 with an optic 24 degrees made in Die Cast Aluminum finished in Silver with a real lumen output of 775lm and an efficiency of64,58lm/W. DALI driver.

| Item code    | 86.D026.1323.03            |
|--------------|----------------------------|
| Product type | Indoor                     |
| Category     | Downlights                 |
| Family       | PRO-D                      |
| Subfamily    | PRO-D                      |
| Pictograms   | □ 220 V → CRI C€           |
|              | Driver On IP 50000h L80B10 |