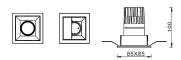

## PRO-D

Lavov Downlights from the family PRO-D ,power 12 W and CRI 90 with an optic 24 degrees made in Die Cast Aluminum finished in Silver with a real lumen output of 775lm and an efficiency of64,58lm/W. DALI driver.

| Item code    | 86.D026.1323.03            |
|--------------|----------------------------|
| Product type | Indoor                     |
| Category     | Downlights                 |
| Family       | PRO-D                      |
| Subfamily    | PRO-D                      |
| Pictograms   | □ 220 V → CRI C€           |
|              | Driver On IP 50000h L80B10 |

## Scheme



## Photometry



| Product                     |                    |
|-----------------------------|--------------------|
| Real power (W)              | 12                 |
| Real luminous flux (Lm)     | 775                |
| Luminous efficiency (Lm/W)  | 64.583333333333002 |
| Beam angle (º)              | 24                 |
| Life time (h)               | 50000 h L80B10     |
| IP                          | 20                 |
| Electrical class insulation | Clas II            |
| Colour                      | Silver             |
| Control gear included       | Yes                |
| Control gear                | DALI               |
| Flicker Free                | Yes                |
| Light source                | LED                |
| Type of LED                 | СОВ