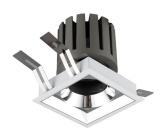

## INDOOR / DOWNLIGHTS / PRO-D / PRO-DS

## Item code 86.D026.1323.03

- Installation and wiring of luminaire must be in accordance with all applicable local codes.
- Installation, inspection, and maintenance of luminaires should be performed by a qualified
- electrician.
- DO NOT make or alter any open holes in the luminaire. Do not modify the luminaire.
- DO NOT install damaged product.
- Make sure electrical power is OFF before and during installation and maintenance.
- Make sure the equipment is properly grounded.
- Make sure the supply voltage is same as the rated fixture voltage.