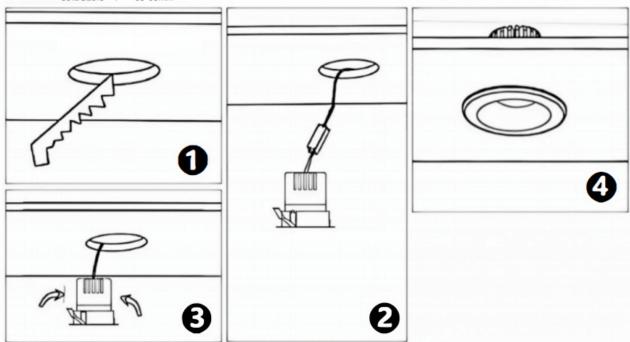

## Item code 86.D026.1323.03

- Installation and wiring of luminaire must be in accordance with all applicable local codes.
- Installation, inspection, and maintenance of luminaires should be performed by a qualified
- electrician.
- DO NOT make or alter any open holes in the luminaire. Do not modify the luminaire.
- DO NOT install damaged product.
- Make sure electrical power is OFF before and during installation and maintenance.
- Make sure the equipment is properly grounded.
- Make sure the supply voltage is same as the rated fixture voltage.