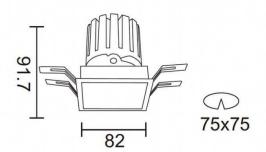

## **Scheme**

| Product                     |                |
|-----------------------------|----------------|
| Real power (W)              | 12.2           |
| Real luminous flux (Lm)     | 787.5          |
| Luminous efficiency (Lm/W)  | 64.56          |
| Beam angle (º)              | 36             |
| Life time (h)               | 50000 h L80B10 |
| IP                          | 20             |
| Electrical class insulation | Clas II        |
| Colour                      | White          |
| Control gear included       | Yes            |
| Control gear                | ON/OFF         |
| Flicker Free                | Yes            |
| Light source                | LED            |
| Type of LED                 | СОВ            |
| Colour temperature (K)      | 3000           |
| Colour consistency (SDCM)   | SDCM<3         |
| CRI                         | 90             |