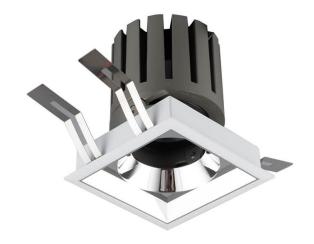

## **PRO-DS**

Lavov downlight from the family PRO-DS with a power of 12,2W of 787,5Im and a luminous efficiency of 64,56Im/W.ON/OFF driver. Made in die cast aluminum and finished in White color.

| Item code    | 86.D026.1331.01         |  |
|--------------|-------------------------|--|
| Product type | Indoor                  |  |
| Category     | Downlights              |  |
| Family       | PRO-D                   |  |
| Subfamily    | PRO-DS                  |  |
| Pictograms   | □ 220 v → CRI XX° 90 C€ |  |
|              | Driver                  |  |