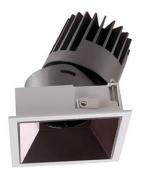

## PRO-D

Lavov Downlights from the family PRO-D ,power 12 W and CRI 90 with an optic 36 degrees made in Die Cast Aluminum finished in White with a real lumen output of 798lm and an efficiency of 66,5lm/W. ON/OFF driver.

## Scheme

| Product                     |                |
|-----------------------------|----------------|
| Real power (W)              | 12             |
| Real luminous flux (Lm)     | 798            |
| Luminous efficiency (Lm/W)  | 66.5           |
| Beam angle (º)              | 36             |
| Life time (h)               | 50000 h L80B10 |
| IP                          | 20             |
| Electrical class insulation | Clas II        |
| Colour                      | White          |
| Control gear included       | Yes            |
| Control gear                | ON/OFF         |
| Flicker Free                | Yes            |
| Light source                | LED            |
| Type of LED                 | СОВ            |
| Colour temperature (K)      | 3000           |
| Colour consistency (SDCM)   | SDCM<3         |
| CRI                         | 90             |