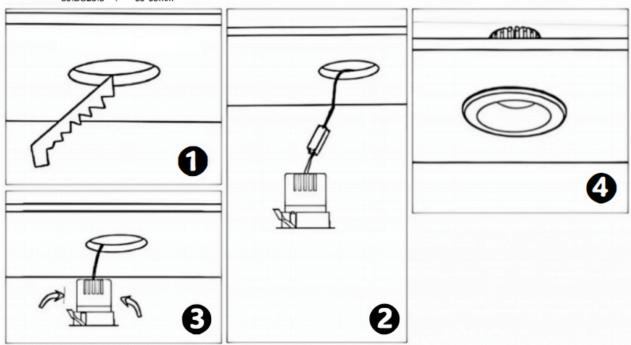

## Item code 86.D026.1331.01

- Installation and wiring of luminaire must be in accordance with all applicable local codes.
- Installation, inspection, and maintenance of luminaires should be performed by a qualified
- electrician.
- DO NOT make or alter any open holes in the luminaire. Do not modify the luminaire.
- DO NOT install damaged product.
- Make sure electrical power is OFF before and during installation and maintenance.
- Make sure the equipment is properly grounded.
- Make sure the supply voltage is same as the rated fixture voltage.