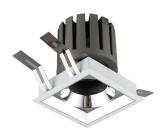

## INDOOR / DOWNLIGHTS / PRO-D / PRO-DS

## Item code 86.D026.1331.01

- Installation and wiring of luminaire must be in accordance with all applicable local codes.
- Installation, inspection, and maintenance of luminaires should be performed by a qualified
- electrician.
- DO NOT make or alter any open holes in the luminaire. Do not modify the luminaire.
- DO NOT install damaged product.
- Make sure electrical power is OFF before and during installation and maintenance.
- Make sure the equipment is properly grounded.
- Make sure the supply voltage is same as the rated fixture voltage.