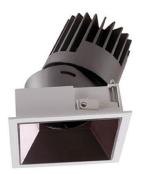

## PRO-D

Lavov Downlights from the family PRO-D ,power 12 W and CRI 90 with an optic 36 degrees made in Die Cast Aluminum finished in Black with a real lumen output of 798lm and an efficiency of 66,5lm/W. ON/OFF driver.

| Item code    | 86.D026.1331.02                               |
|--------------|-----------------------------------------------|
| Product type | Indoor                                        |
| Category     | Downlights                                    |
| Family       | PRO-D                                         |
| Subfamily    | PRO-D                                         |
| Pictograms   | 220 v CRI CE XX° CRI 90                       |
|              | Driver<br>INCL. On<br>Off IP 50000h<br>L80B10 |