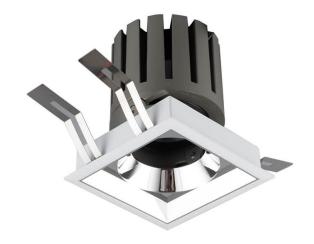

## **PRO-DS**

Lavov downlight from the family PRO-DS with a power of 12,2W of 787,5Im and a luminous efficiency of 64,56Im/W.ON/OFF driver. Made in die cast aluminum and finished in Silver color.

| Item code    | 86.D026.1331.03 Indoor Downlights PRO-D |                                 |          |           |                                   |
|--------------|-----------------------------------------|---------------------------------|----------|-----------|-----------------------------------|
| Product type |                                         |                                 |          |           |                                   |
| Category     |                                         |                                 |          |           |                                   |
| Family       |                                         |                                 |          |           |                                   |
| Subfamily    | PRO-DS                                  |                                 |          |           |                                   |
| Pictograms   |                                         | <sup>220</sup> <sub>240</sub> V | xx₀<br>⊃ | CRI<br>90 | C€                                |
|              | Driver<br>INCL.                         | On<br>Off                       | DALI     | IP<br>20  | 50000h<br><b>L</b> 80 <b>B</b> 10 |