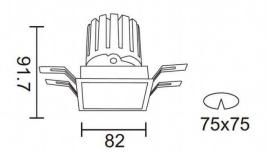

## **Scheme**

| Product                     |                |  |  |
|-----------------------------|----------------|--|--|
| Real power (W)              | 12.2           |  |  |
| Real luminous flux (Lm)     | 787.5          |  |  |
| Luminous efficiency (Lm/W)  | 64.56          |  |  |
| Beam angle (º)              | 36             |  |  |
| Life time (h)               | 50000 h L80B10 |  |  |
| IP                          | 20             |  |  |
| Electrical class insulation | Clas II        |  |  |
| Colour                      | Silver         |  |  |
| Control gear included       | Yes            |  |  |
| Control gear                | ON/OFF         |  |  |
| Flicker Free                | Yes            |  |  |
| Light source                | LED            |  |  |
| Type of LED                 | СОВ            |  |  |
| Colour temperature (K)      | 3000           |  |  |
| Colour consistency (SDCM)   | SDCM<3         |  |  |
| CRI                         | 90             |  |  |