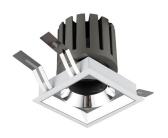

## INDOOR / DOWNLIGHTS / PRO-D / PRO-DS

## Item code 86.D026.1331.03

- Installation and wiring of luminaire must be in accordance with all applicable local codes.
- Installation, inspection, and maintenance of luminaires should be performed by a qualified
- electrician.
- DO NOT make or alter any open holes in the luminaire. Do not modify the luminaire.
- DO NOT install damaged product.
- Make sure electrical power is OFF before and during installation and maintenance.
- Make sure the equipment is properly grounded.
- Make sure the supply voltage is same as the rated fixture voltage.