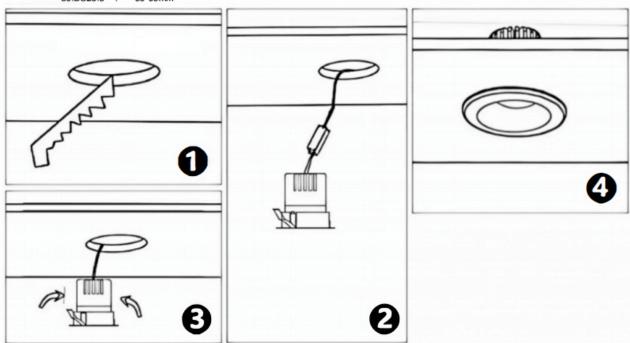

## Item code 86.D026.1331.03

- Installation and wiring of luminaire must be in accordance with all applicable local codes.
- Installation, inspection, and maintenance of luminaires should be performed by a qualified
- electrician.
- DO NOT make or alter any open holes in the luminaire. Do not modify the luminaire.
- DO NOT install damaged product.
- Make sure electrical power is OFF before and during installation and maintenance.
- Make sure the equipment is properly grounded.
- Make sure the supply voltage is same as the rated fixture voltage.