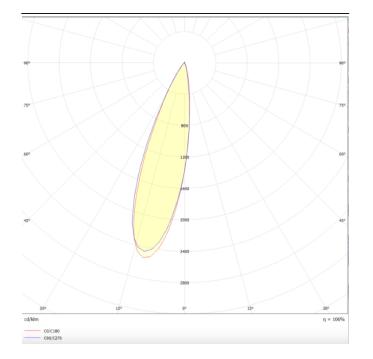

## PRO-DS

Lavov downlight from the family PRO-DS with a power of 12,2W and an optics 36 degrees . CCT 3000K. With a total lumen output of 787,5Im and a luminous efficiency of 64,56Im/W.DALI driver. Made in die cast aluminum and finished in White color.

| Product                     |                |
|-----------------------------|----------------|
| Real power (W)              | 12.2           |
| Real luminous flux (Lm)     | 787.5          |
| Luminous efficiency (Lm/W)  | 64.56          |
| Beam angle (º)              | 36             |
| Life time (h)               | 50000 h L80B10 |
| IP                          | 20             |
| Electrical class insulation | Clas II        |
| Colour                      | White          |
| Control gear included       | Yes            |
| Control gear                | DALI           |
| Flicker Free                | Yes            |
| Light source                | LED            |
| Type of LED                 | СОВ            |
| Colour temperature (K)      | 3000           |
| Colour consistency (SDCM)   | SDCM<3         |
| CRI                         | 90             |