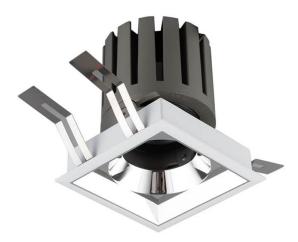

## PRO-DS

Lavov downlight from the family PRO-DS with a power of 12,2W and an optics 36 degrees . CCT 3000K. With a total lumen output of 787,5Im and a luminous efficiency of 64,56Im/W.DALI driver. Made in die cast aluminum and finished in White color.