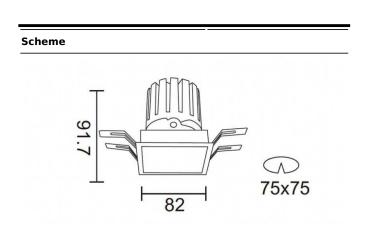

## PRO-DS

Lavov downlight from the family PRO-DS with a power of 12,2W and an optics 36 degrees . CCT 3000K. With a total lumen output of 787,5Im and a luminous efficiency of 64,56Im/W.DALI driver. Made in die cast aluminum and finished in White color.