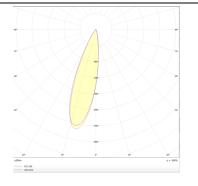

## Photometry

| Product                     |                |
|-----------------------------|----------------|
| Real power (W)              | 12             |
| Real luminous flux (Lm)     | 798            |
| Luminous efficiency (Lm/W)  | 66.5           |
| Beam angle (º)              | 36             |
| Life time (h)               | 50000 h L80B10 |
| IP                          | 20             |
| Electrical class insulation | Clas II        |
| Colour                      | White          |
| Control gear included       | Yes            |
| Control gear                | DALI           |
| Flicker Free                | Yes            |
| Light source                | LED            |
| Type of LED                 | СОВ            |
| Colour temperature (K)      | 3000           |
| Colour consistency (SDCM)   | SDCM<3         |
| CRI                         | 90             |
|                             |                |