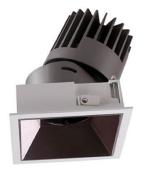

## PRO-D

Lavov Downlights from the family PRO-D ,power 12 W and CRI 90 with an optic 36 degrees made in Die Cast Aluminum finished in White with a real lumen output of 798lm and an efficiency of 66,5lm/W. DALI driver.

| ltem code    | 86.D026.1333.01                                 |
|--------------|-------------------------------------------------|
| Product type | Indoor                                          |
| Category     | Downlights                                      |
| Family       | PRO-D                                           |
| Subfamily    | PRO-D                                           |
| Pictograms   | □ 220 v ⊋ CRI 220 CCI 90 CC                     |
|              | Driver On IP 50000h<br>INCL. Off DATE 20 L80B10 |