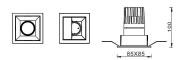

## PRO-D

Lavov Downlights from the family PRO-D ,power 12 W and CRI 90 with an optic 36 degrees made in Die Cast Aluminum finished in White with a real lumen output of 798lm and an efficiency of 66,5lm/W. DALI driver.

| ltem code    | 86.D026.1333.01                                 |
|--------------|-------------------------------------------------|
| Product type | Indoor                                          |
| Category     | Downlights                                      |
| Family       | PRO-D                                           |
| Subfamily    | PRO-D                                           |
| Pictograms   | □ 220 v ⊋ CRI 220 CCI 90 CC                     |
|              | Driver On IP 50000h<br>INCL. Off DATE 20 L80B10 |

## Scheme



## Photometry



| Product                     |                |
|-----------------------------|----------------|
| Real power (W)              | 12             |
| Real luminous flux (Lm)     | 798            |
| Luminous efficiency (Lm/W)  | 66.5           |
| Beam angle (º)              | 36             |
| Life time (h)               | 50000 h L80B10 |
| IP                          | 20             |
| Electrical class insulation | Clas II        |
| Colour                      | White          |
| Control gear included       | Yes            |
| Control gear                | DALI           |
| Flicker Free                | Yes            |
| Light source                | LED            |
| Type of LED                 | СОВ            |
| Colour temperature (K)      | 3000