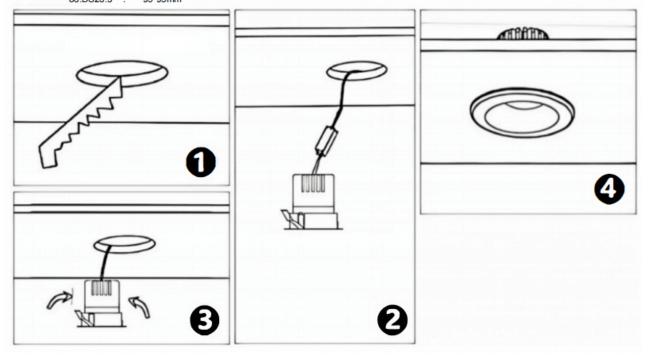

## Item code 86.D026.1333.01

- Installation and wiring of luminaire must be in accordance with all applicable local codes.
- Installation, inspection, and maintenance of luminaires should be performed by a qualified electrician.
- DO NOT make or alter any open holes in the luminaire. Do not modify the luminaire.
- DO NOT install damaged product.
- Make sure electrical power is OFF before and during installation and maintenance.
- Make sure the equipment is properly grounded.
- Make sure the supply voltage is same as the rated fixture voltage.