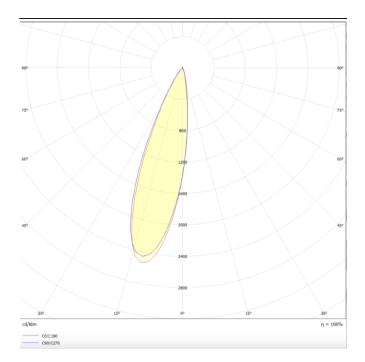

## **Scheme**

Photometry

## **PRO-DS**

Lavov downlight from the family PRO-DS with a power of 12,2W and an optics 36 degrees . CCT 3000K. With a total lumen output of 787,5lm and a luminous efficiency of 64,56lm/W.DALI driver. Made in die cast aluminum and finished in Black color.

| Product                     |                |
|-----------------------------|----------------|
| Real power (W)              | 12.2           |
| Real luminous flux (Lm)     | 787.5          |
| Luminous efficiency (Lm/W)  | 64.56          |
| Beam angle (º)              | 36             |
| Life time (h)               | 50000 h L80B10 |
| IP                          | 20             |
| Electrical class insulation | Clas II        |
| Colour                      | Black          |
| Control gear included       | Yes            |
| Control gear                | DALI           |
| Flicker Free                | Yes            |
| Light source                | LED            |
| Type of LED                 | СОВ            |
| Colour temperature (K)      | 3000           |
| Colour consistency (SDCM)   | SDCM<3         |
| CRI                         | 90             |