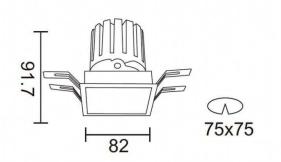

## **PRO-DS**

Lavov downlight from the family PRO-DS with a power of 12,2W and an optics 36 degrees . CCT 3000K. With a total lumen output of 787,5lm and a luminous efficiency of 64,56lm/W.DALI driver. Made in die cast aluminum and finished in Black color.

| Product                     |                |
|-----------------------------|----------------|
| Real power (W)              | 12.2           |
| Real luminous flux (Lm)     | 787.5          |
| Luminous efficiency (Lm/W)  | 64.56          |
| Beam angle (º)              | 36             |
| Life time (h)               | 50000 h L80B10 |
| IP                          | 20             |
| Electrical class insulation | Clas II        |
| Colour                      | Black          |
| Control gear included       | Yes            |
| Control gear                | DALI           |
| Flicker Free                | Yes            |
| Light source                | LED            |
| Type of LED                 | СОВ            |
| Colour temperature (K)      | 3000           |
| Colour consistency (SDCM)   | SDCM<3         |
| CRI                         | 90             |