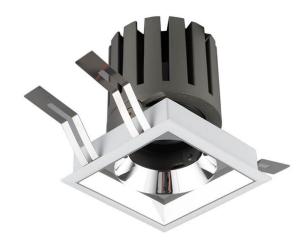

## **PRO-DS**

Lavov downlight from the family PRO-DS with a power of 12,2W and an optics 36 degrees . CCT 3000K. With a total lumen output of 787,5lm and a luminous efficiency of 64,56lm/W.DALI driver. Made in die cast aluminum and finished in Black color.