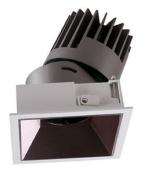

## PRO-D

Lavov Downlights from the family PRO-D ,power 12 W and CRI 90 with an optic 36 degrees made in Die Cast Aluminum finished in Black with a real lumen output of 798lm and an efficiency of 66,5lm/W. DALI driver.

| ltem code    | 86.D026.1333.02                          |
|--------------|------------------------------------------|
| Product type | Indoor                                   |
| Category     | Downlights                               |
| Family       | PRO-D                                    |
| Subfamily    | PRO-D                                    |
| Pictograms   | □ 220 v<br>240 v<br>XX° 90 CE            |
|              | Driver On IP 50000h<br>INCL. Off DALE 20 |