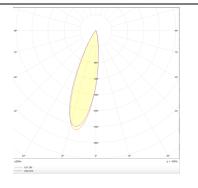

## Photometry

| Product                     |                |
|-----------------------------|----------------|
| Real power (W)              | 12             |
| Real luminous flux (Lm)     | 798            |
| Luminous efficiency (Lm/W)  | 66.5           |
| Beam angle (º)              | 36             |
| Life time (h)               | 50000 h L80B10 |
| IP                          | 20             |
| Electrical class insulation | Clas II        |
| Colour                      | Black          |
| Control gear included       | Yes            |
| Control gear                | DALI           |
| Flicker Free                | Yes            |
| Light source                | LED            |
| Type of LED                 | СОВ            |
| Colour temperature (K)      | 3000           |
| Colour consistency (SDCM)   | SDCM<3         |
| CRI                         | 90             |
|                             |                |