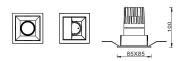

## PRO-D

Lavov Downlights from the family PRO-D ,power 12 W and CRI 90 with an optic 36 degrees made in Die Cast Aluminum finished in Black with a real lumen output of 798lm and an efficiency of 66,5lm/W. DALI driver.

| ltem code    | 86.D026.1333.02                          |
|--------------|------------------------------------------|
| Product type | Indoor                                   |
| Category     | Downlights                               |
| Family       | PRO-D                                    |
| Subfamily    | PRO-D                                    |
| Pictograms   | □ 220 v<br>240 v<br>XX° 90 CE            |
|              | Driver On IP 50000h<br>INCL. Off DALE 20 |

## Scheme



## Photometry



| Product                     |                |
|-----------------------------|----------------|
| Real power (W)              | 12             |
| Real luminous flux (Lm)     | 798            |
| Luminous efficiency (Lm/W)  | 66.5           |
| Beam angle (º)              | 36             |
| Life time (h)               | 50000 h L80B10 |
| IP                          | 20             |
| Electrical class insulation | Clas II        |
| Colour                      | Black          |
| Control gear included       | Yes            |
| Control gear                | DALI           |
| Flicker Free                | Yes            |
| Light source                | LED            |
| Type of LED                 | СОВ            |
| Colour temperature (K)      | 3000