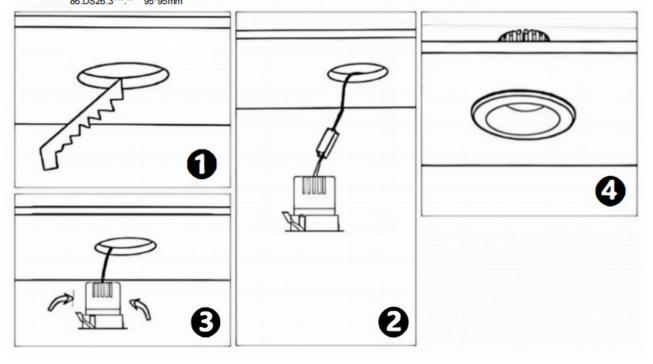

## Item code 86.D026.1333.02

- Installation and wiring of luminaire must be in accordance with all applicable local codes.
- Installation, inspection, and maintenance of luminaires should be performed by a qualified electrician.
- DO NOT make or alter any open holes in the luminaire. Do not modify the luminaire.
- DO NOT install damaged product.
- Make sure electrical power is OFF before and during installation and maintenance.
- Make sure the equipment is properly grounded.
- Make sure the supply voltage is same as the rated fixture voltage.

## Cut out in the right size

86.D025.0\*\*\*.\*\* 75mm 86.D025.1\*\*\*.\*\* 75mm 86.D025.2\*\*\*.\*\* 85mm 86.D025.3\*\*\*.\*\* 95mm 86.DS25.1\*\*\*.\*\* 75mm 86.DS25.2\*\*\*.\*\* 85mm 86.DS25.3\*\*\*.\*\* 95mm 86.D026.1\*\*\*.\*\* 75\*75mm 86.D026.2\*\*\*.\*\* 85\*85mm 86.D026.3\*\*\*.\*\* 95\*95mm 86.DS26.1\*\*\*.\*\* 75\*75mm 86.DS26.2\*\*\*.\*\* 86.DS26.3\*\*\*.\*\* 95\*95mm