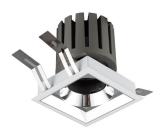

## INDOOR / DOWNLIGHTS / PRO-D / **PRO-DS**

## Item code 86.D026.1333.02

- Installation and wiring of luminaire must be in accordance with all applicable local codes.
- Installation, inspection, and maintenance of luminaires should be performed by a qualified electrician.
- DO NOT make or alter any open holes in the luminaire. Do not modify the luminaire.
- DO NOT install damaged product.
- Make sure electrical power is OFF before and during installation and maintenance.
- Make sure the equipment is properly grounded.
- Make sure the supply voltage is same as the rated fixture voltage.