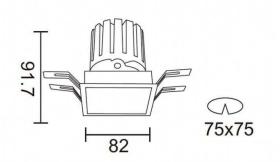

## **PRO-DS**

Lavov downlight from the family PRO-DS with a power of 12,2W and an optics 36 degrees . CCT 3000K. With a total lumen output of 787,5lm and a luminous efficiency of 64,56lm/W.DALI driver. Made in die cast aluminum and finished in Silver color.

| Item code    | 86.D026.1333.03 Indoor Downlights  |  |
|--------------|------------------------------------|--|
| Product type |                                    |  |
| Category     |                                    |  |
| Family       | PRO-D                              |  |
| Subfamily    | PRO-DS                             |  |
| Pictograms   | □ 220 v                            |  |
|              | Driver   On   IP   50000h   L80B10 |  |

| Product                     |                |
|-----------------------------|----------------|
| Real power (W)              | 12.2           |
| Real luminous flux (Lm)     | 787.5          |
| Luminous efficiency (Lm/W)  | 64.56          |
| Beam angle (º)              | 36             |
| Life time (h)               | 50000 h L80B10 |
| IP                          | 20             |
| Electrical class insulation | Clas II        |
| Colour                      | Silver         |
| Control gear included       | Yes            |
| Control gear                | DALI           |
| Flicker Free                | Yes            |
| Light source                | LED            |
| Type of LED                 | СОВ            |
| Colour temperature (K)      | 3000           |
| Colour consistency (SDCM)   | SDCM<3         |
| CRI                         | 90             |