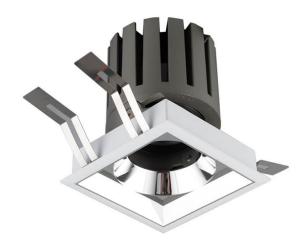

## **PRO-DS**

Lavov downlight from the family PRO-DS with a power of 12,2W and an optics 36 degrees . CCT 3000K. With a total lumen output of 787,5lm and a luminous efficiency of 64,56lm/W.DALI driver. Made in die cast aluminum and finished in Silver color.