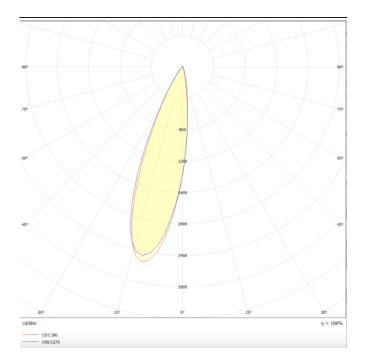

## **PRO-DS**

Lavov downlight from the family PRO-DS with a power of 12,2W and an optics 36 degrees . CCT 3000K. With a total lumen output of 787,5lm and a luminous efficiency of 64,56lm/W.DALI driver. Made in die cast aluminum and finished in Silver color.

| Product                     |                |
|-----------------------------|----------------|
| Real power (W)              | 12.2           |
| Real luminous flux (Lm)     | 787.5          |
| Luminous efficiency (Lm/W)  | 64.56          |
| Beam angle (º)              | 36             |
| Life time (h)               | 50000 h L80B10 |
| IP                          | 20             |
| Electrical class insulation | Clas II        |
| Colour                      | Silver         |
| Control gear included       | Yes            |
| Control gear                | DALI           |
| Flicker Free                | Yes            |
| Light source                | LED            |
| Type of LED                 | СОВ            |
| Colour temperature (K)      | 3000           |
| Colour consistency (SDCM)   | SDCM<3         |
| CRI                         | 90             |