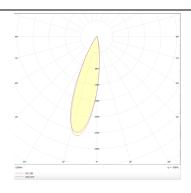

## PRO-D

Lavov Downlights from the family PRO-D ,power 12 W and CRI 90 with an optic 36 degrees made in Die Cast Aluminum finished in Silver with a real lumen output of 798lm and an efficiency of 66,5lm/W. DALI driver.

## **Photometry**

| Product                     |                |
|-----------------------------|----------------|
| Real power (W)              | 12             |
| Real luminous flux (Lm)     | 798            |
| Luminous efficiency (Lm/W)  | 66.5           |
| Beam angle (º)              | 36             |
| Life time (h)               | 50000 h L80B10 |
| IP                          | 20             |
| Electrical class insulation | Clas II        |
| Colour                      | Silver         |
| Control gear included       | Yes            |
| Control gear                | DALI           |
| Flicker Free                | Yes            |
| Light source                | LED            |
| Type of LED                 | СОВ            |
| Colour temperature (K)      | 3000           |
| Colour consistency (SDCM)   | SDCM<3         |
| CRI                         | 90             |