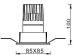

## PRO-D

Lavov Downlights from the family PRO-D ,power 12 W and CRI 90 with an optic 36 degrees made in Die Cast Aluminum finished in Silver with a real lumen output of 798lm and an efficiency of 66,5lm/W. DALI driver.

| Item code    | 86.D026.1333.03                    |
|--------------|------------------------------------|
| Product type | Indoor                             |
| Category     | Downlights                         |
| Family       | PRO-D                              |
| Subfamily    | PRO-D                              |
| Pictograms   | □ 220 V                            |
|              | Driver   On   IP   50000h   L80B10 |

## Scheme







## **Photometry**



| Product                     |                |
|-----------------------------|----------------|
| Real power (W)              | 12             |
| Real luminous flux (Lm)     | 798            |
| Luminous efficiency (Lm/W)  | 66.5           |
| Beam angle (º)              | 36             |
| Life time (h)               | 50000 h L80B10 |
| IP                          | 20             |
| Electrical class insulation | Clas II        |
| Colour                      | Silver         |
| Control gear included       | Yes            |
| Control gear                | DALI           |
| Flicker Free                | Yes            |
| Light source                | LED            |
| Type of LED                 | СОВ            |
| Colour temperature (K)      | 3000