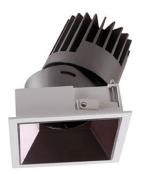

## PRO-D

Lavov Downlights from the family PRO-D ,power 12 W and CRI 90 with an optic 36 degrees made in Die Cast Aluminum finished in Silver with a real lumen output of 798lm and an efficiency of 66,5lm/W. DALI driver.

| Item code    | 86.D026.1333.03                    |
|--------------|------------------------------------|
| Product type | Indoor                             |
| Category     | Downlights                         |
| Family       | PRO-D                              |
| Subfamily    | PRO-D                              |
| Pictograms   | □ 220 V                            |
|              | Driver   On   IP   50000h   L80B10 |

## **Photometry**

| Product                     |                |
|-----------------------------|----------------|
| Real power (W)              | 12             |
| Real luminous flux (Lm)     | 798            |
| Luminous efficiency (Lm/W)  | 66.5           |
| Beam angle (º)              | 36             |
| Life time (h)               | 50000 h L80B10 |
| IP                          | 20             |
| Electrical class insulation | Clas II        |
| Colour                      | Silver         |
| Control gear included       | Yes            |
| Control gear                | DALI           |
| Flicker Free                | Yes            |
| Light source                | LED            |
| Type of LED                 | СОВ            |
| Colour temperature (K)      | 3000           |
| Colour consistency (SDCM)   | SDCM<3         |
| CRI                         | 90             |