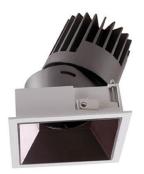

## PRO-D

Lavov Downlights from the family PRO-D ,power 12 W and CRI 90 with an optic 12 degrees made in Die Cast Aluminum finished in White with a real lumen output of 792lm and an efficiency of 66lm/W. ON/OFF driver.