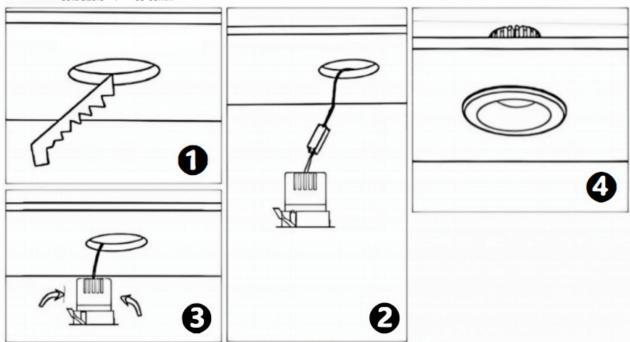

## Item code 86.D026.1411.01

- Installation and wiring of luminaire must be in accordance with all applicable local codes.
- Installation, inspection, and maintenance of luminaires should be performed by a qualified
- electrician.
- DO NOT make or alter any open holes in the luminaire. Do not modify the luminaire.
- DO NOT install damaged product.
- Make sure electrical power is OFF before and during installation and maintenance.
- Make sure the equipment is properly grounded.
- Make sure the supply voltage is same as the rated fixture voltage.