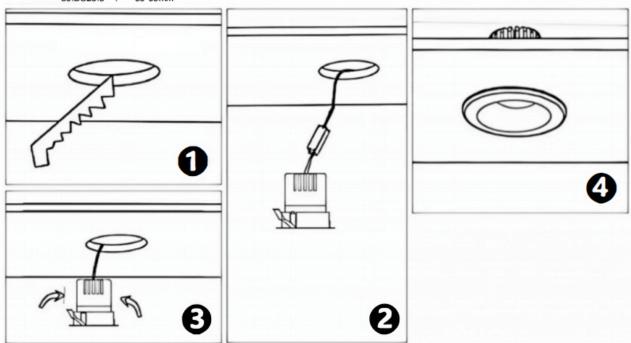

## Item code 86.D026.1411.02

- Installation and wiring of luminaire must be in accordance with all applicable local codes.
- Installation, inspection, and maintenance of luminaires should be performed by a qualified
- electrician.
- DO NOT make or alter any open holes in the luminaire. Do not modify the luminaire.
- DO NOT install damaged product.
- Make sure electrical power is OFF before and during installation and maintenance.
- Make sure the equipment is properly grounded.
- Make sure the supply voltage is same as the rated fixture voltage.