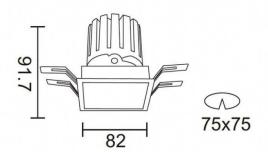

## **PRO-DS**

Lavov downlight from the family PRO-DS with a power of 12,2W and an optics 12 degrees . CCT 4000K. With a total lumen output  $\,$ of 787,5Im and a luminous efficiency of 64,56Im/W.ON/OFF driver. Made in die cast aluminum and finished in Silver color.