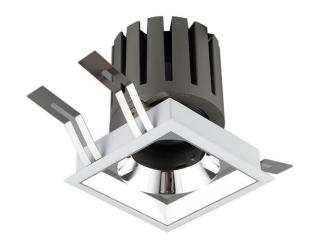

## **PRO-DS**

Lavov downlight from the family PRO-DS with a power of 12,2W and an optics 12 degrees . CCT 4000K. With a total lumen output  $\,$ of 787,5Im and a luminous efficiency of 64,56Im/W.ON/OFF driver. Made in die cast aluminum and finished in Silver color.