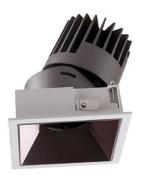

## PRO-D

Lavov Downlights from the family PRO-D ,power 12 W and CRI 90 with an optic 12 degrees made in Die Cast Aluminum finished in Silver with a real lumen output of 792lm and an efficiency of 66lm/W. ON/OFF driver.