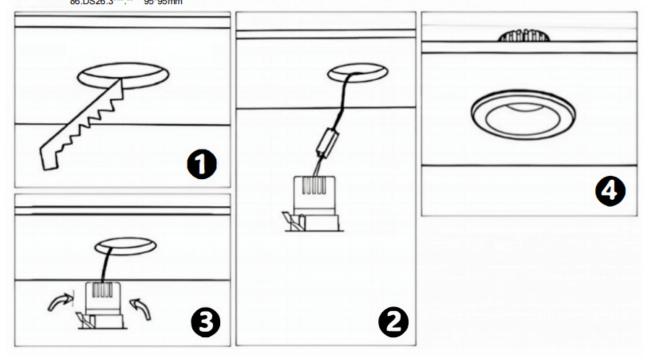

## Item code 86.D026.1411.03

- Installation and wiring of luminaire must be in accordance with all applicable local codes.
- Installation, inspection, and maintenance of luminaires should be performed by a qualified electrician.
- DO NOT make or alter any open holes in the luminaire. Do not modify the luminaire.
- DO NOT install damaged product.
- Make sure electrical power is OFF before and during installation and maintenance.
- Make sure the equipment is properly grounded.
- Make sure the supply voltage is same as the rated fixture voltage.

## Cut out in the right size

86.D025.0\*\*\*.\*\* 75mm 86.D025.1\*\*\*.\*\* 75mm 86.D025.2\*\*\*.\*\* 85mm 86.D025.3\*\*\*.\*\* 95mm 86.DS25.1\*\*\*.\*\* 75mm 86.DS25.2\*\*\*.\*\* 85mm 86.DS25.3\*\*\*.\*\* 95mm 86.D026.1\*\*\*.\*\* 75\*75mm 86.D026.2\*\*\*.\*\* 85\*85mm 86.D026.3\*\*\*.\*\* 95\*95mm 86.DS26.1\*\*\*.\*\* 75\*75mm 86.DS26.2\*\*\*.\*\* 86.DS26.3\*\*\*.\*\* 95\*95mm