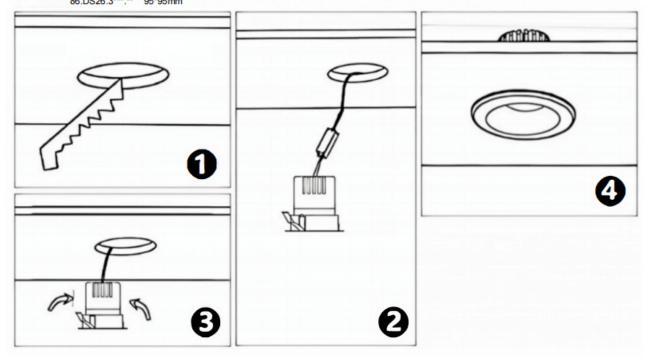

## Item code 86.D026.1413.01

- Installation and wiring of luminaire must be in accordance with all applicable local codes.
- Installation, inspection, and maintenance of luminaires should be performed by a qualified electrician.
- DO NOT make or alter any open holes in the luminaire. Do not modify the luminaire.
- DO NOT install damaged product.
- Make sure electrical power is OFF before and during installation and maintenance.
- Make sure the equipment is properly grounded.
- Make sure the supply voltage is same as the rated fixture voltage.

## Cut out in the right size

86.D025.0\*\*\*.\*\* 75mm 86.D025.1\*\*\*.\*\* 75mm 86.D025.2\*\*\*.\*\* 85mm 86.D025.3\*\*\*.\*\* 95mm 86.DS25.1\*\*\*.\*\* 75mm 86.DS25.2\*\*\*.\*\* 85mm 86.DS25.3\*\*\*.\*\* 95mm 86.D026.1\*\*\*.\*\* 75\*75mm 86.D026.2\*\*\*.\*\* 85\*85mm 86.D026.3\*\*\*.\*\* 95\*95mm 86.DS26.1\*\*\*.\*\* 75\*75mm 86.DS26.2\*\*\*.\*\* 86.DS26.3\*\*\*.\*\* 95\*95mm