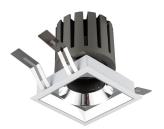

## INDOOR / DOWNLIGHTS / PRO-D / **PRO-DS**

## Item code 86.D026.1413.01

- Installation and wiring of luminaire must be in accordance with all applicable local codes.
- Installation, inspection, and maintenance of luminaires should be performed by a qualified electrician.
- DO NOT make or alter any open holes in the luminaire. Do not modify the luminaire.
- DO NOT install damaged product.
- Make sure electrical power is OFF before and during installation and maintenance.
- Make sure the equipment is properly grounded.
- Make sure the supply voltage is same as the rated fixture voltage.