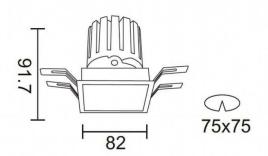

## **Scheme**

| Product                     |                |  |
|-----------------------------|----------------|--|
| Real power (W)              | 12.2           |  |
| Real luminous flux (Lm)     | 787.5          |  |
| Luminous efficiency (Lm/W)  | 64.56          |  |
| Beam angle (º)              | 12             |  |
| Life time (h)               | 50000 h L80B10 |  |
| IP                          | 20             |  |
| Electrical class insulation | Clas II        |  |
| Colour                      | Black          |  |
| Control gear included       | Yes            |  |
| Control gear                | DALI           |  |
| Flicker Free                | Yes            |  |
| Light source                | LED            |  |
| Type of LED                 | СОВ            |  |
| Colour temperature (K)      | 4000           |  |
| Colour consistency (SDCM)   | SDCM<3         |  |
| CRI                         | 90             |  |