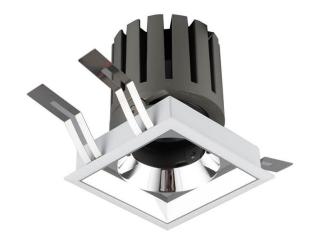

## **PRO-DS**

Lavov downlight from the family PRO-DS with a power of 12,2W and an optics 12 degrees . CCT 4000K. With a total lumen output  $\,$ of 787,5lm and a luminous efficiency of 64,56lm/W.DALI driver. Made in die cast aluminum and finished in Black color.