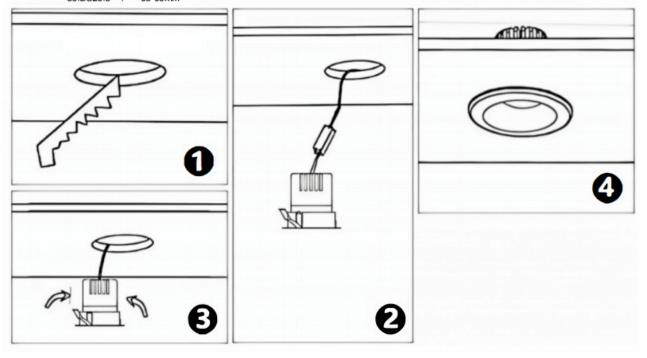

## Item code 86.D026.1413.02

- Installation and wiring of luminaire must be in accordance with all applicable local codes.
- Installation, inspection, and maintenance of luminaires should be performed by a qualified electrician.
- DO NOT make or alter any open holes in the luminaire. Do not modify the luminaire.
- DO NOT install damaged product.
- Make sure electrical power is OFF before and during installation and maintenance.
- Make sure the equipment is properly grounded.
- Make sure the supply voltage is same as the rated fixture voltage.