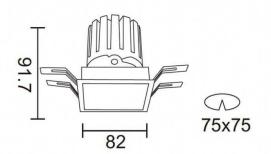

## **PRO-DS**

Lavov downlight from the family PRO-DS with a power of 12,2W and an optics 12 degrees . CCT 4000K. With a total lumen output  $\,$ of 787,5lm and a luminous efficiency of 64,56lm/W.DALI driver. Made in die cast aluminum and finished in Silver color.

## **Scheme**

| Product                     |                |
|-----------------------------|----------------|
| Real power (W)              | 12.2           |
| Real luminous flux (Lm)     | 787.5          |
| Luminous efficiency (Lm/W)  | 64.56          |
| Beam angle (º)              | 12             |
| Life time (h)               | 50000 h L80B10 |
| IP                          | 20             |
| Electrical class insulation | Clas II        |
| Colour                      | Silver         |
| Control gear included       | Yes            |
| Control gear                | DALI           |
| Flicker Free                | Yes            |
| Light source                | LED            |
| Type of LED                 | СОВ            |
| Colour temperature (K)      | 4000           |
| Colour consistency (SDCM)   | SDCM<3         |
| CRI                         | 90             |