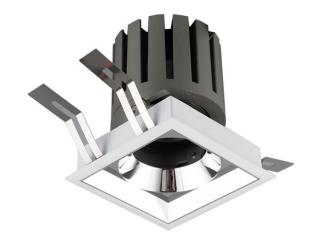

## **PRO-DS**

Lavov downlight from the family PRO-DS with a power of 12,2W and an optics 12 degrees . CCT 4000K. With a total lumen output  $\,$ of 787,5lm and a luminous efficiency of 64,56lm/W.DALI driver. Made in die cast aluminum and finished in Silver color.