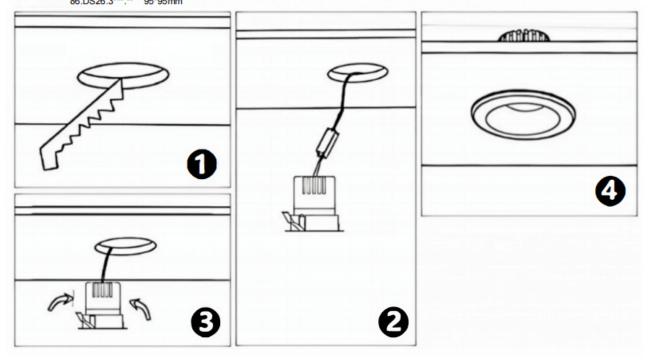

## Item code 86.D026.1413.03

- Installation and wiring of luminaire must be in accordance with all applicable local codes.
- Installation, inspection, and maintenance of luminaires should be performed by a qualified electrician.
- DO NOT make or alter any open holes in the luminaire. Do not modify the luminaire.
- DO NOT install damaged product.
- Make sure electrical power is OFF before and during installation and maintenance.
- Make sure the equipment is properly grounded.
- Make sure the supply voltage is same as the rated fixture voltage.

## Cut out in the right size

86.D025.0\*\*\*.\*\* 75mm 86.D025.1\*\*\*.\*\* 75mm 86.D025.2\*\*\*.\*\* 85mm 86.D025.3\*\*\*.\*\* 95mm 86.DS25.1\*\*\*.\*\* 75mm 86.DS25.2\*\*\*.\*\* 85mm 86.DS25.3\*\*\*.\*\* 95mm 86.D026.1\*\*\*.\*\* 75\*75mm 86.D026.2\*\*\*.\*\* 85\*85mm 86.D026.3\*\*\*.\*\* 95\*95mm 86.DS26.1\*\*\*.\*\* 75\*75mm 86.DS26.2\*\*\*.\*\* 86.DS26.3\*\*\*.\*\* 95\*95mm