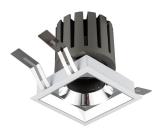

## INDOOR / DOWNLIGHTS / PRO-D / **PRO-DS**

## Item code 86.D026.1413.03

- Installation and wiring of luminaire must be in accordance with all applicable local codes.
- Installation, inspection, and maintenance of luminaires should be performed by a qualified electrician.
- DO NOT make or alter any open holes in the luminaire. Do not modify the luminaire.
- DO NOT install damaged product.
- Make sure electrical power is OFF before and during installation and maintenance.
- Make sure the equipment is properly grounded.
- Make sure the supply voltage is same as the rated fixture voltage.