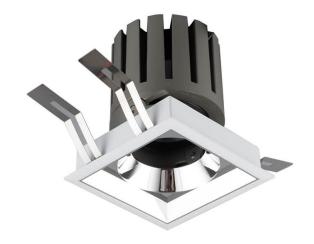

## **PRO-DS**

Lavov downlight from the family PRO-DS with a power of 12,2W and an optics 24 degrees . CCT 4000K. With a total lumen output of 787,5Im and a luminous efficiency of 64,56Im/W.ON/OFF driver. Made in die cast aluminum and finished in White color.