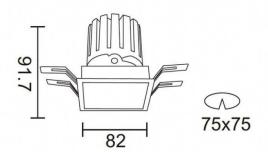

## **Scheme**

| Product                     |                |  |  |
|-----------------------------|----------------|--|--|
| Real power (W)              | 12.2           |  |  |
| Real luminous flux (Lm)     | 787.5          |  |  |
| Luminous efficiency (Lm/W)  | 64.56          |  |  |
| Beam angle (º)              | 24             |  |  |
| Life time (h)               | 50000 h L80B10 |  |  |
| IP                          | 20             |  |  |
| Electrical class insulation | Clas II        |  |  |
| Colour                      | White          |  |  |
| Control gear included       | Yes            |  |  |
| Control gear                | ON/OFF         |  |  |
| Flicker Free                | Yes            |  |  |
| Light source                | LED            |  |  |
| Type of LED                 | СОВ            |  |  |
| Colour temperature (K)      | 4000           |  |  |
| Colour consistency (SDCM)   | SDCM<3         |  |  |
| CRI                         | 90             |  |  |