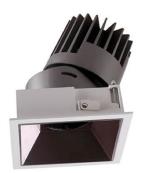

## PRO-D

Lavov Downlights from the family PRO-D ,power 12 W and CRI 90 with an optic 24 degrees made in Die Cast Aluminum finished in White with a real lumen output of 816lm and an efficiency of 68lm/W. ON/OFF driver.

## Scheme

| Product                     |                |
|-----------------------------|----------------|
| Real power (W)              | 12             |
| Real luminous flux (Lm)     | 816            |
| Luminous efficiency (Lm/W)  | 68             |
| Beam angle (º)              | 24             |
| Life time (h)               | 50000 h L80B10 |
| IP                          | 20             |
| Electrical class insulation | Clas II        |
| Colour                      | White          |
| Control gear included       | Yes            |
| Control gear                | ON/OFF         |
| Flicker Free                | Yes            |
| Light source                | LED            |
| Type of LED                 | СОВ            |
| Colour temperature (K)      | 4000           |
| Colour consistency (SDCM)   | SDCM<3         |
| CRI                         | 90             |