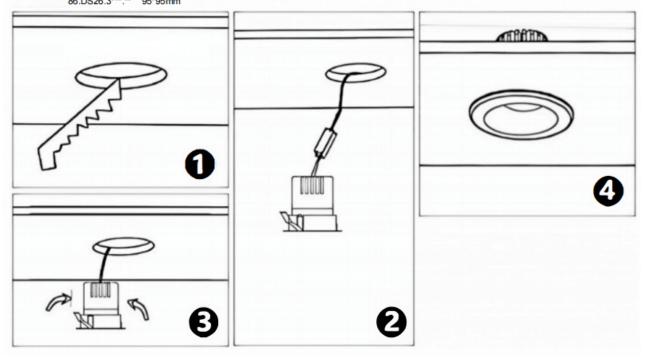

## Item code 86.D026.1421.01

- Installation and wiring of luminaire must be in accordance with all applicable local codes.
- Installation, inspection, and maintenance of luminaires should be performed by a qualified electrician.
- DO NOT make or alter any open holes in the luminaire. Do not modify the luminaire.
- DO NOT install damaged product.
- Make sure electrical power is OFF before and during installation and maintenance.
- Make sure the equipment is properly grounded.
- Make sure the supply voltage is same as the rated fixture voltage.

## Cut out in the right size

86.D025.0\*\*\*.\*\* 75mm 86.D025.1\*\*\*.\*\* 75mm 86.D025.2\*\*\*.\*\* 85mm 86.D025.3\*\*\*.\*\* 95mm 86.DS25.1\*\*\*.\*\* 75mm 86.DS25.2\*\*\*.\*\* 85mm 86.DS25.3\*\*\*.\*\* 95mm 86.D026.1\*\*\*.\*\* 75\*75mm 86.D026.2\*\*\*.\*\* 85\*85mm 86.D026.3\*\*\*.\*\* 95\*95mm 86.DS26.1\*\*\*.\*\* 75\*75mm 86.DS26.2\*\*\*.\*\* 86.DS26.3\*\*\*.\*\* 95\*95mm