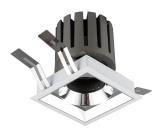

## INDOOR / DOWNLIGHTS / PRO-D / **PRO-DS**

## Item code 86.D026.1421.01

- Installation and wiring of luminaire must be in accordance with all applicable local codes.
- Installation, inspection, and maintenance of luminaires should be performed by a qualified electrician.
- DO NOT make or alter any open holes in the luminaire. Do not modify the luminaire.
- DO NOT install damaged product.
- Make sure electrical power is OFF before and during installation and maintenance.
- Make sure the equipment is properly grounded.
- Make sure the supply voltage is same as the rated fixture voltage.