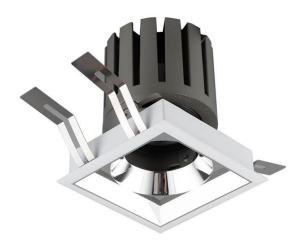

## PRO-DS

Lavov downlight from the family PRO-DS with a power of 12,2W and an optics 24 degrees . CCT 4000K. With a total lumen output of 787,5Im and a luminous efficiency of 64,56lm/W.ON/OFF driver. Made in die cast aluminum and finished in Black color.