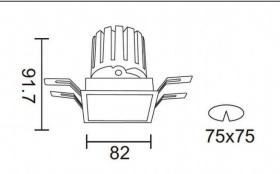

Scheme

| Product                     |                |
|-----------------------------|----------------|
| Real power (W)              | 12.2           |
| Real luminous flux (Lm)     | 787.5          |
| Luminous efficiency (Lm/W)  | 64.56          |
| Beam angle (º)              | 24             |
| Life time (h)               | 50000 h L80B10 |
| IP                          | 20             |
| Electrical class insulation | Clas II        |
| Colour                      | Black          |
| Control gear included       | Yes            |
| Control gear                | ON/OFF         |
| Flicker Free                | Yes            |
| Light source                | LED            |
| Type of LED                 | СОВ            |
| Colour temperature (K)      | 4000           |
| Colour consistency (SDCM)   | SDCM<3         |
| CRI                         | 90             |