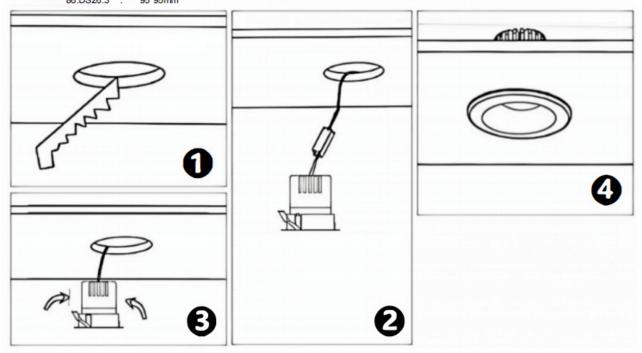

## Item code 86.D026.1421.02

- Installation and wiring of luminaire must be in accordance with all applicable local codes.
- Installation, inspection, and maintenance of luminaires should be performed by a qualified electrician.
- DO NOT make or alter any open holes in the luminaire. Do not modify the luminaire.
- DO NOT install damaged product.
- Make sure electrical power is OFF before and during installation and maintenance.
- Make sure the equipment is properly grounded.
- Make sure the supply voltage is same as the rated fixture voltage.

## Cut out in the right size

86.D025.0\*\*\*.\*\* 75mm 86.D025.1\*\*\*.\*\* 75mm 86.D025.2\*\*\*.\*\* 85mm 86.D025.3\*\*\*.\*\* 95mm 86.DS25.1\*\*\*.\*\* 75mm 86.DS25.2\*\*\*.\*\* 85mm 86.DS25.3\*\*\*.\*\* 95mm 86.D026.1\*\*\*.\*\* 75\*75mm 86.D026.2\*\*\*.\*\* 85\*85mm 86.D026.3\*\*\*.\*\* 95\*95mm 86.DS26.1\*\*\*.\*\* 75\*75mm 86.DS26.2\*\*\*.\*\* 86.DS26.3\*\*\*.\*\* 95\*95mm