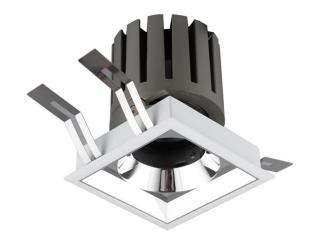

## **PRO-DS**

Lavov downlight from the family PRO-DS with a power of 12,2W and an optics 24 degrees . CCT 4000K. With a total lumen output of 787,5Im and a luminous efficiency of 64,56Im/W.ON/OFF driver. Made in die cast aluminum and finished in Silver color.