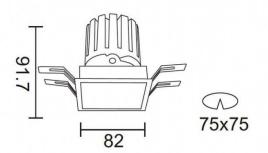

## **Scheme**

| Product                     |                |  |  |  |
|-----------------------------|----------------|--|--|--|
| Real power (W)              | 12.2           |  |  |  |
| Real luminous flux (Lm)     | 787.5          |  |  |  |
| Luminous efficiency (Lm/W)  | 64.56          |  |  |  |
| Beam angle (º)              | 24             |  |  |  |
| Life time (h)               | 50000 h L80B10 |  |  |  |
| IP                          | 20             |  |  |  |
| Electrical class insulation | Clas II        |  |  |  |
| Colour                      | Silver         |  |  |  |
| Control gear included       | Yes            |  |  |  |
| Control gear                | ON/OFF         |  |  |  |
| Flicker Free                | Yes            |  |  |  |
| Light source                | LED            |  |  |  |
| Type of LED                 | СОВ            |  |  |  |
| Colour temperature (K)      | 4000           |  |  |  |
| Colour consistency (SDCM)   | SDCM<3         |  |  |  |
| CRI                         | 90             |  |  |  |