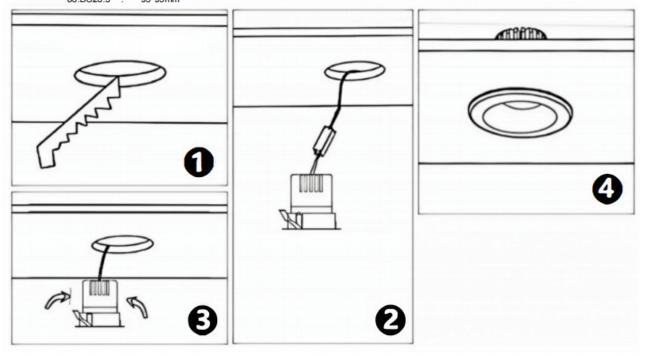

## Item code 86.D026.1421.03

- Installation and wiring of luminaire must be in accordance with all applicable local codes.
- Installation, inspection, and maintenance of luminaires should be performed by a qualified electrician.
- DO NOT make or alter any open holes in the luminaire. Do not modify the luminaire.
- DO NOT install damaged product.
- Make sure electrical power is OFF before and during installation and maintenance.
- Make sure the equipment is properly grounded.
- Make sure the supply voltage is same as the rated fixture voltage.

## Cut out in the right size

86.D025.0\*\*\*.\*\* 75mm 86.D025.1\*\*\*.\*\* 75mm 86.D025.2\*\*\*.\*\* 85mm 86.D025.3\*\*\*.\*\* 95mm 86.DS25.1\*\*\*.\*\* 75mm 86.DS25.2\*\*\*.\*\* 85mm 86.DS25.3\*\*\*.\*\* 95mm 86.D026.1\*\*\*.\*\* 75\*75mm 86.D026.2\*\*\*.\*\* 85\*85mm 86.D026.3\*\*\*.\*\* 95\*95mm 86.DS26.1\*\*\*.\*\* 75\*75mm 86.DS26.2\*\*\*.\*\* 86.DS26.3\*\*\*.\*\* 95\*95mm