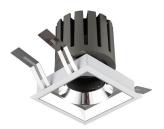

## INDOOR / DOWNLIGHTS / PRO-D / **PRO-DS**

## Item code 86.D026.1421.03

- Installation and wiring of luminaire must be in accordance with all applicable local codes.
- Installation, inspection, and maintenance of luminaires should be performed by a qualified electrician.
- DO NOT make or alter any open holes in the luminaire. Do not modify the luminaire.
- DO NOT install damaged product.
- Make sure electrical power is OFF before and during installation and maintenance.
- Make sure the equipment is properly grounded.
- Make sure the supply voltage is same as the rated fixture voltage.