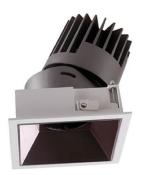

## PRO-D

Lavov Downlights from the family PRO-D ,power 12 W and CRI 90 with an optic 24 degrees made in Die Cast Aluminum finished in White with a real lumen output of 816lm and an efficiency of 68lm/W. DALI driver.