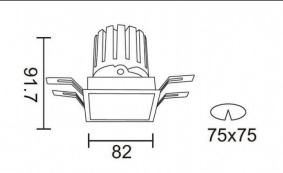

## PRO-DS

Lavov downlight from the family PRO-DS with a power of 12,2W and an optics 24 degrees . CCT 4000K. With a total lumen output of 787,5Im and a luminous efficiency of 64,56lm/W.DALI driver. Made in die cast aluminum and finished in Black color.

Scheme

| Product                     |                |
|-----------------------------|----------------|
| Real power (W)              | 12.2           |
| Real luminous flux (Lm)     | 787.5          |
| Luminous efficiency (Lm/W)  | 64.56          |
| Beam angle (º)              | 24             |
| Life time (h)               | 50000 h L80B10 |
| IP                          | 20             |
| Electrical class insulation | Clas II        |
| Colour                      | Black          |
| Control gear included       | Yes            |
| Control gear                | DALI           |
| Flicker Free                | Yes            |
| Light source                | LED            |
| Type of LED                 | СОВ            |
| Colour temperature (K)      | 4000           |
| Colour consistency (SDCM)   | SDCM<3         |
| CRI                         | 90             |