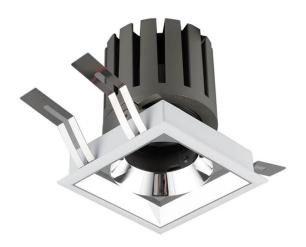

## PRO-DS

Lavov downlight from the family PRO-DS with a power of 12,2W and an optics 24 degrees . CCT 4000K. With a total lumen output of 787,5Im and a luminous efficiency of 64,56lm/W.DALI driver. Made in die cast aluminum and finished in Black color.

Scheme

| Product                     |                |
|-----------------------------|----------------|
| Real power (W)              | 12.2           |
| Real luminous flux (Lm)     | 787.5          |
| Luminous efficiency (Lm/W)  | 64.56          |
| Beam angle (º)              | 24             |
| Life time (h)               | 50000 h L80B10 |
| IP                          | 20             |
| Electrical class insulation | Clas II        |
| Colour                      | Black          |
| Control gear included       | Yes            |
| Control gear                | DALI           |
| Flicker Free                | Yes            |
| Light source                | LED            |
| Type of LED                 | СОВ            |
| Colour temperature (K)      | 4000           |
| Colour consistency (SDCM)   | SDCM<3         |
| CRI                         | 90             |