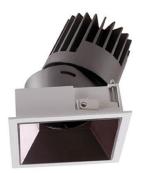

## PRO-D

Lavov Downlights from the family PRO-D ,power 12 W and CRI 90 with an optic 24 degrees made in Die Cast Aluminum finished in Black with a real lumen output of 816lm and an efficiency of 68lm/W. DALI driver.

## Scheme

| Product                     |                |
|-----------------------------|----------------|
| Real power (W)              | 12             |
| Real luminous flux (Lm)     | 816            |
| Luminous efficiency (Lm/W)  | 68             |
| Beam angle (º)              | 24             |
| Life time (h)               | 50000 h L80B10 |
| IP                          | 20             |
| Electrical class insulation | Clas II        |
| Colour                      | Black          |
| Control gear included       | Yes            |
| Control gear                | DALI           |
| Flicker Free                | Yes            |
| Light source                | LED            |
| Type of LED                 | СОВ            |
| Colour temperature (K)      | 4000           |
| Colour consistency (SDCM)   | SDCM<3         |
| CRI                         | 90             |